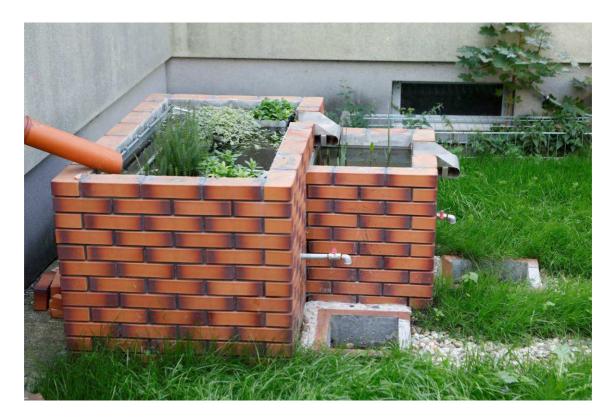

## Photo documentation of brick Climabox built on the premises of Social Welfare Home of a Veteran of Struggle and Work at Wyścigowa Street in Radom

#### After

Photo 5 State of the site after the works – Climabox + swale

Photo 6 State of the site after the works - Climabox

Photo 7 State of the site after the works - Climabox

Photo 8 State of the site after the works – Climabox + swale