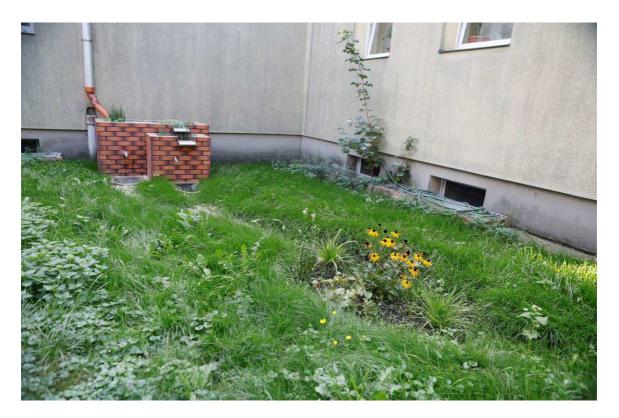

## Photo documentation of brick Climabox built on the premises of Social Welfare Home of a Veteran of Struggle and Work at Wyścigowa Street in Radom

#### After

Photo 5 State of the site after the works – Climabox + swale

Photo 6 State of the site after the works - Climabox

Photo 7 State of the site after the works - Climabox

Photo 8 State of the site after the works – Climabox + swale