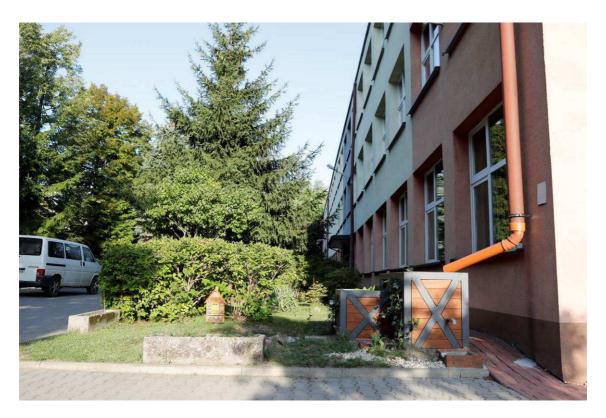

# Photo documentation of wooden and steel Climaboxes on the premises of Stanisław Staszic High School No. 11 in Radom

### **After**

Photo 1 State of the site after the works - Climabox + swale

Photo 2 State of the site after the works - Climabox + swale

Photo 3 State of the site after the works - Climabox + swale

Photo 4 State of the site after the works - Climabox + swale

Photo 5 State of the site after the works - Climabox + swale + insect house

Photo 6 State of the site after the works - Climabox + swale

Photo 7 State of the site after the works - Climabox + swale

Photo 8 State of the site after the works - Climabox + swale

Photo 9 State of the site after the works - Climabox + swale

Photo 10 State of the site after the works - Climabox + swale

Photo 11 State of the site after the works - Climabox - biodiversity effect

Photo 12 State of the site after the works - Climabox - biodiversity effect

Photo 13 State of the site after the works - Climabox - biodiversity effect

Photo 14 State of the site after the works - Climabox - biodiversity effect

Photo 15 State of the site after the works - Climabox - biodiversity effect