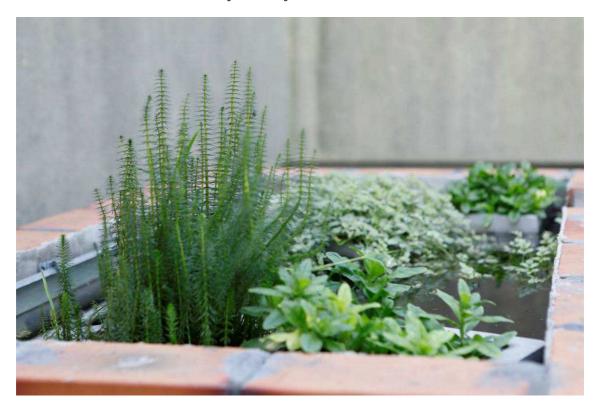

Photo 1 State of the site after the works - Climabox

Photo 10 State of the site after the works - Climabox - floating islands

Photo 11 State of the site after the works - Climabox - floating islands

Photo 12 State of the site after the works - Climabox + swale

Photo 13 State of the site after the works - Climabox + basin - general view

Photo 14 State of the site after the works - biodiversity effect

Photo 15 State of the site after the works - biodiversity effect