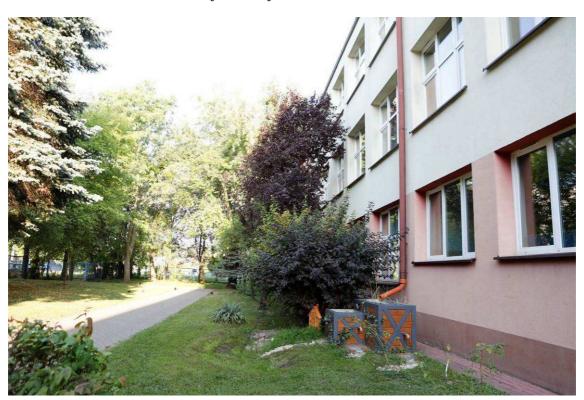

# Photo documentation of wooden and steel Climaboxes on the premises of Stanisław Staszic High School No. 11 in Radom

### **After**

Photo 1 State of the site after the works - Climabox + swale

Photo 2 State of the site after the works - Climabox + swale

Photo 3 State of the site after the works - Climabox + swale

Photo 4 State of the site after the works - Climabox + swale

Photo 5 State of the site after the works - Climabox + swale + insect house

Photo 6 State of the site after the works - Climabox + swale

Photo 7 State of the site after the works - Climabox + swale

Photo 8 State of the site after the works - Climabox + swale

Photo 9 State of the site after the works - Climabox + swale

Photo 10 State of the site after the works - Climabox + swale

Photo 11 State of the site after the works - Climabox - biodiversity effect

Photo 12 State of the site after the works - Climabox - biodiversity effect

Photo 13 State of the site after the works - Climabox - biodiversity effect

Photo 14 State of the site after the works - Climabox - biodiversity effect

Photo 15 State of the site after the works - Climabox - biodiversity effect