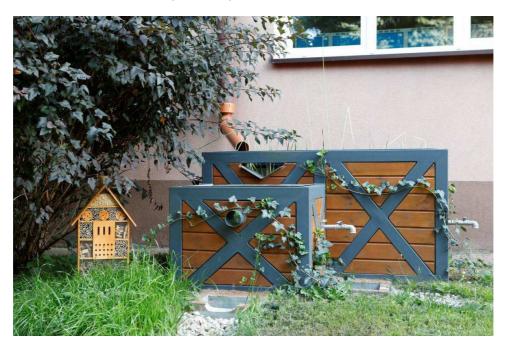

# Photo documentation of wooden and steel Climaboxes on the premises of Stanisław Staszic High School No. 11 in Radom

### **After**

Photo 1 State of the site after the works - Climabox + swale

Photo 2 State of the site after the works - Climabox + swale

Photo 3 State of the site after the works - Climabox + swale

Photo 4 State of the site after the works - Climabox + swale

Photo 5 State of the site after the works - Climabox + swale + insect house

Photo 6 State of the site after the works - Climabox + swale

Photo 7 State of the site after the works - Climabox + swale

Photo 8 State of the site after the works - Climabox + swale