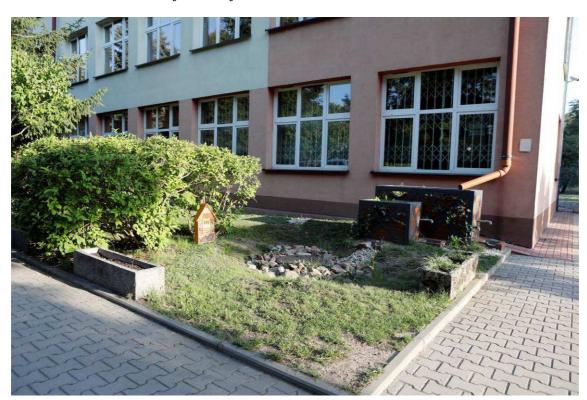

# Photo documentation of wooden and steel Climaboxes on the premises of Stanisław Staszic High School No. 11 in Radom

### **After**

Photo 1 State of the site after the works - Climabox + swale

Photo 2 State of the site after the works - Climabox + swale

Photo 3 State of the site after the works - Climabox + swale

Photo 4 State of the site after the works - Climabox + swale

Photo 5 State of the site after the works - Climabox + swale + insect house

Photo 6 State of the site after the works - Climabox + swale

Photo 7 State of the site after the works - Climabox + swale

Photo 8 State of the site after the works - Climabox + swale

Photo 9 State of the site after the works - Climabox + swale

Photo 10 State of the site after the works - Climabox + swale

Photo 11 State of the site after the works - Climabox - biodiversity effect

Photo 12 State of the site after the works - Climabox - biodiversity effect

Photo 13 State of the site after the works - Climabox - biodiversity effect

Photo 14 State of the site after the works - Climabox - biodiversity effect

Photo 15 State of the site after the works - Climabox - biodiversity effect