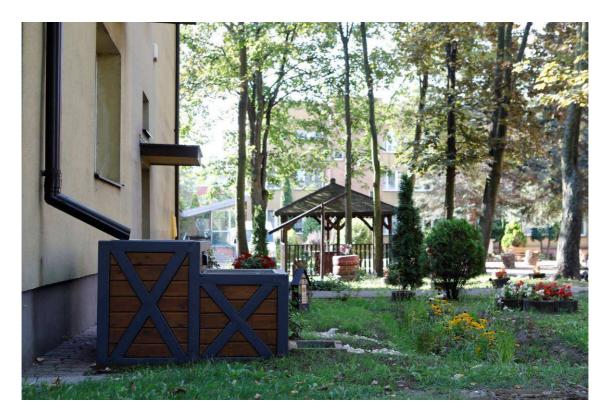

# Photo documentation of wooden and steel Climaboxes and rain

## gardens built on the premises of Social Welfare Home at Struga **Street in Radom**

#### **Before**

Photo 1, 2 State of the site before the works - Climabox

**After** 

Photo 3 State of the site after the works - Climabox + swale

Photo 4 State of the site after the works - Climabox + swale