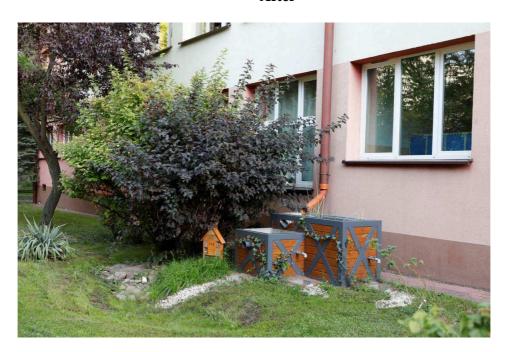

# Photo documentation of wooden and steel Climaboxes on the premises of Stanisław Staszic High School No. 11 in Radom

### **After**

Photo 1 State of the site after the works - Climabox + swale

Photo 2 State of the site after the works - Climabox + swale

Photo 3 State of the site after the works - Climabox + swale

Photo 4 State of the site after the works - Climabox + swale

Photo 5 State of the site after the works - Climabox + swale + insect house

Photo 6 State of the site after the works - Climabox + swale

Photo 7 State of the site after the works - Climabox + swale

Photo 8 State of the site after the works - Climabox + swale