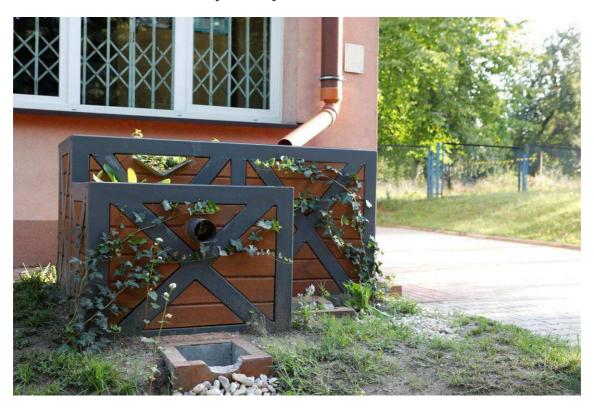

# Photo documentation of wooden and steel Climaboxes and rain

## gardens built on the premises of Social Welfare Home at Struga **Street in Radom**

Photo 5 State of the site after the works - Climabox + insect house

Photo 6 State of the site after the works - Climabox

Photo 7 State of the site after the works - Climabox + swale

Photo 8 State of the site after the works - Climabox + swale