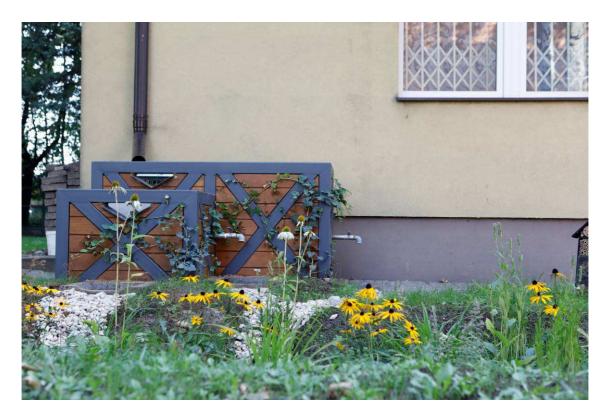

# Photo documentation of wooden and steel Climaboxes and rain

## gardens built on the premises of Social Welfare Home at Struga **Street in Radom**

#### **Before**

Photo 1, 2 State of the site before the works - Climabox

**After** 

Photo 3 State of the site after the works - Climabox + swale

Photo 4 State of the site after the works - Climabox + swale

Photo 5 State of the site after the works - Climabox + insect house

Photo 6 State of the site after the works - Climabox

Photo 7 State of the site after the works - Climabox + swale

Photo 8 State of the site after the works - Climabox + swale

Photo 9 State of the site after the works - Climabox + swale + insect house

Photo 10 State of the site after the works - Climabox + swale + insect house

Photo 11 State of the site after the works - biodiversity effect