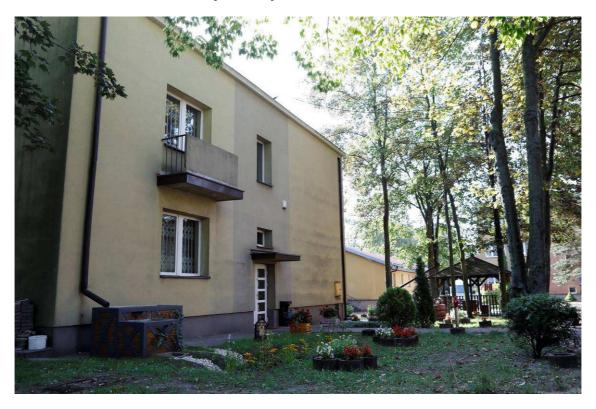

# Photo documentation of wooden and steel Climaboxes and rain

## gardens built on the premises of Social Welfare Home at Struga **Street in Radom**

#### **Before**

Photo 1, 2 State of the site before the works - Climabox

**After** 

Photo 3 State of the site after the works - Climabox + swale

Photo 4 State of the site after the works - Climabox + swale