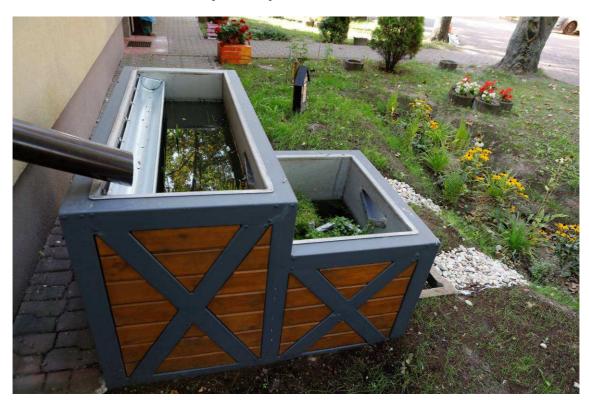

MCC AMFITEATR - composite ClimaBox)

Climaboxes are a kind of rain garden that can be made from a variety of materials. It is an ideal solution where there are no conditions for the construction of a Climapond. They can be placed directly against a building wall. The tanks, like the other small BGIs, have a water retention function, provide the ability to irrigate plants in times of drought and provide a resting place for facility users, both children and adults. Excess rainwater is discharged through a system of dry troughs into absorption basins planted with moisture-loving vegetation.

# Photo documentation of wooden and steel Climaboxes and rain

## gardens built on the premises of Social Welfare Home at Struga **Street in Radom**

#### **Before**

Photo 1, 2 State of the site before the works - Climabox

**After** 

Photo 3 State of the site after the works - Climabox + swale

Photo 4 State of the site after the works - Climabox + swale