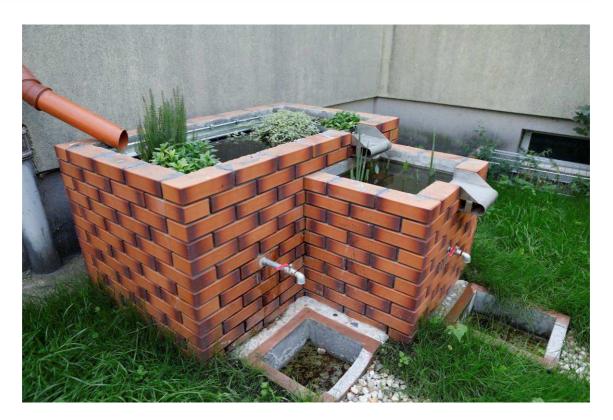

#### After

Photo 5 State of the site after the works – Climabox + swale

Photo 6 State of the site after the works - Climabox

Photo 7 State of the site after the works - Climabox

Photo 8 State of the site after the works – Climabox + swale

Photo 1 State of the site after the works - Climabox

Photo 10 State of the site after the works - Climabox - floating islands

Photo 11 State of the site after the works - Climabox - floating islands

Photo 12 State of the site after the works - Climabox + swale