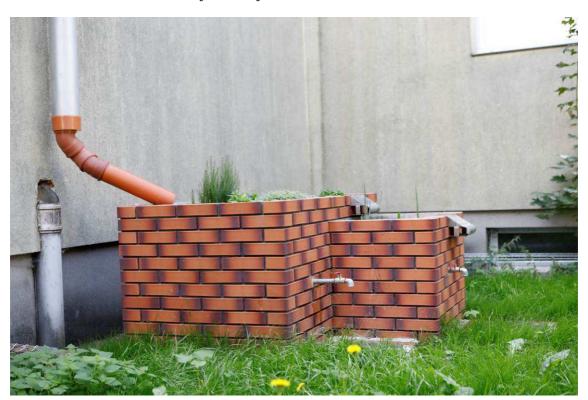

## Photo documentation of brick Climabox built on the premises of Social Welfare Home of a Veteran of Struggle and Work at Wyścigowa Street in Radom

#### After

Photo 5 State of the site after the works – Climabox + swale

Photo 6 State of the site after the works - Climabox

Photo 7 State of the site after the works - Climabox

Photo 8 State of the site after the works – Climabox + swale