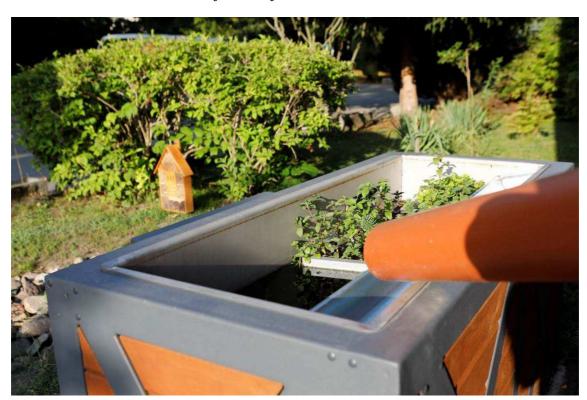

# Photo documentation of wooden and steel Climaboxes on the premises of Stanisław Staszic High School No. 11 in Radom

Photo 9 State of the site after the works - Climabox + swale

Photo 10 State of the site after the works - Climabox + swale

Photo 11 State of the site after the works - Climabox - biodiversity effect

Photo 12 State of the site after the works - Climabox - biodiversity effect