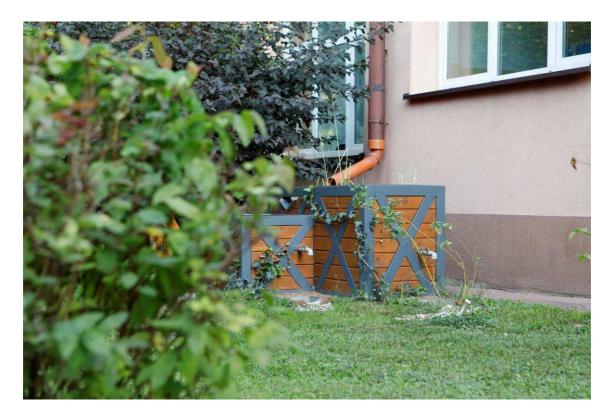

# Photo documentation of wooden and steel Climaboxes on the premises of Stanisław Staszic High School No. 11 in Radom

### **After**

Photo 1 State of the site after the works - Climabox + swale

Photo 2 State of the site after the works - Climabox + swale

Photo 3 State of the site after the works - Climabox + swale

Photo 4 State of the site after the works - Climabox + swale

Photo 5 State of the site after the works - Climabox + swale + insect house

Photo 6 State of the site after the works - Climabox + swale

Photo 7 State of the site after the works - Climabox + swale

Photo 8 State of the site after the works - Climabox + swale