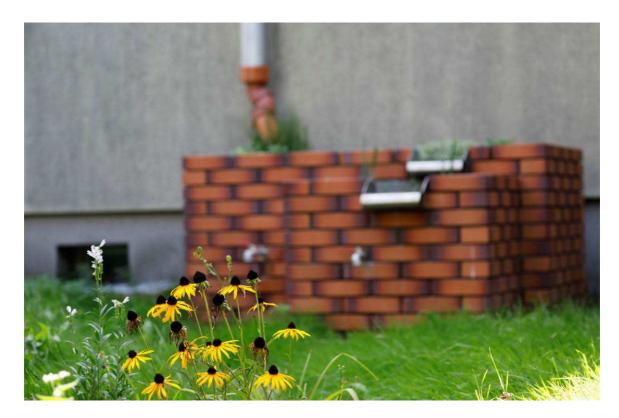

Photo 20 State of the site after the works - biodiversity effect

Photo 21 State of the site after the works - biodiversity effect

Photo 22 State of the site after the works – biodiversity effect

Photo 23 State of the site after the works - Climabox and swale

Photo 24 State of the site after the works - Climabox and swale

Photo 25 State of the site after the works - Climabox and swale

Photo 26 State of the site after the works - biodiversity effect

Photo 27 State of the site after the works - Climabox and swale