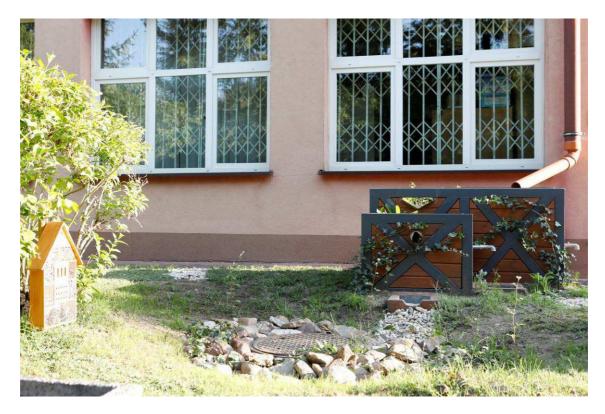

# Photo documentation of wooden and steel Climaboxes and rain

## gardens built on the premises of Social Welfare Home at Struga **Street in Radom**

#### **Before**

Photo 1, 2 State of the site before the works - Climabox

**After** 

Photo 3 State of the site after the works - Climabox + swale

Photo 4 State of the site after the works - Climabox + swale